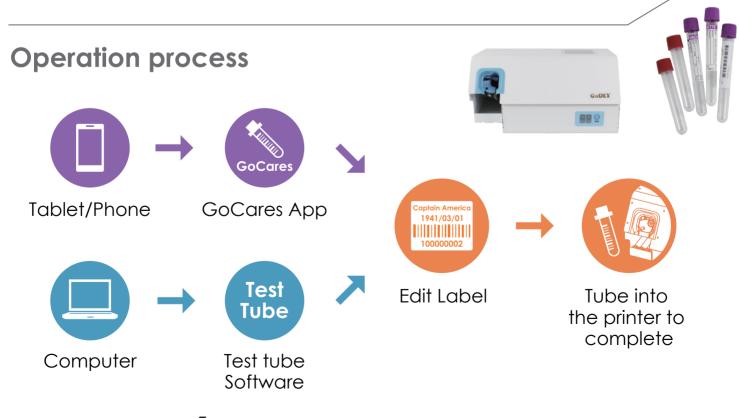

## GTL-100

GTL-100 is an automated collection tube labeling system that dispense tube labeled with barcoded 1D/2D as well as texts for patient name and various information vital for tests and clinical managements.

GTL-100 is designed to perform at medical examination center, nursing station, bedside and blood collection center, reduce human errors and shorten turn around time.