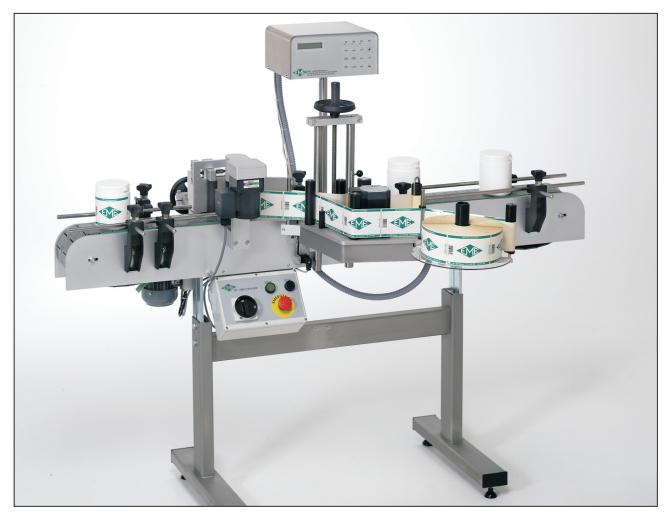

## 3-roller system

High quality results.

Memory for settings.

Orientated label position on products.

Flexible solution.

Strong construction.

Many options.

The 3-roller method of labelling is the optimal way to get a perfect label position on the product, when the label needs to go around a cylindrical container.

The container is stopped and held between 3 rollers, rotated and then labelled. This ensures that the container is standing vertical straight, while the label is applied. The result is, that the label is sitting horizontal all around the circumference.

This method allows also to place the label in an orientated position to a reference point on the container. This labelling technique can be integrated in many configurations, covering various demands.

A large number of options can be supplied in a system:

- Orientation by mark reader
- Orientation by vision system
- Print on label; Batch, Date, etc.
- Vision control of the printing
- Transparent label detection
- Barcode scanner
- Counters
- Missing label control
- Warning signals