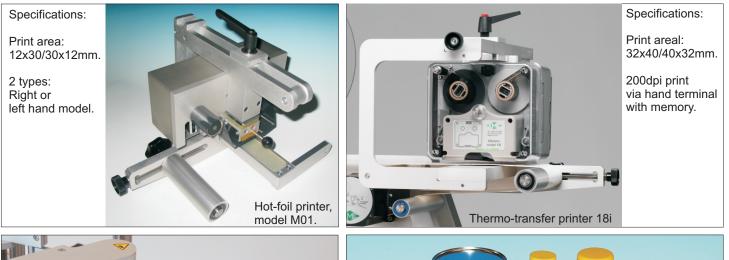

Accessories for all models: Print system. Motorized label roll unwind. Sensor for transparent labels. Mark reader for label orientation

Tacho/Encoder function. Pre-warning for empty label roll. Barcode reader