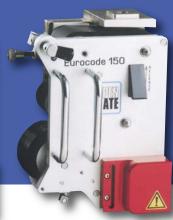

The Eurocode is a small, lightweight, user friendly Hot Foil Coding attachment typically used for overprinting text (batch and lot code information, expiry and use by dates, price marking) as well as simple graphics in any colour, on to flexible packaging materials at speeds of up to 700 cycles per minute. Prints are clear, dry, nontoxic, and are of a quality that cannot be matched by any other on-line printing process.

## **SPECIFICATIONS**

|                                | <b>EUROCODE 150/180</b>                      | EUROCODE 300      |
|--------------------------------|----------------------------------------------|-------------------|
| Foil Capacity                  | 153/183m (500/600ft)                         | 305m (1000ft)     |
| Print Head Dimensions          | 136 x 152 x 203mm                            | 136 x 218 x 203mm |
| Print Area                     | 40 x 28mm                                    |                   |
| Operating Speed — Maximum      | 700 per minute                               |                   |
| End of Foil Alarm              | Optional                                     |                   |
| Air Cylinder                   | 44 dia x 13mm                                |                   |
| Foil Width — Maximum           | 41mm                                         |                   |
| Foil Feed Adjustment           | Positive, accurate and infinitely adjustable |                   |
| Cycle Time — Minimum           | 80 milliseconds                              |                   |
| Free Air Consumption per Cycle | 254cc @ 6.8 bar                              |                   |
| Operating Air Pressure         | 4.0 to 6.8 bar (60 to 100 PSI)               |                   |
| Print Head Weight              | 4kg (8.5lbs)                                 |                   |
| Dwell Time Range               | 12 - 650 milliseconds                        |                   |
| Temperature Range              | Variable between 70 and 220°C                |                   |
| Operating Voltage              | 110/240v AC, 50/60 Hz                        |                   |
| Control Unit Dimensions        | 240 x 145 x 66mm                             |                   |