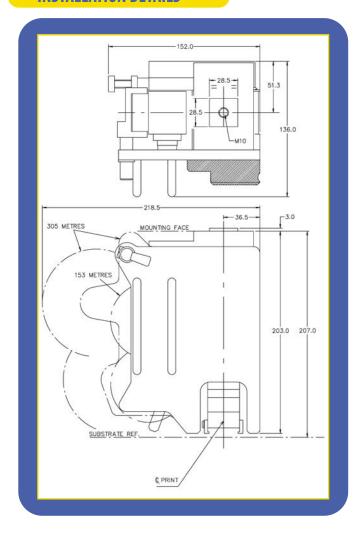

### **INSTALLATION DETAILS**

## **SPECIFICATIONS**

|                                | <b>EUROCODE 150/180</b>                      | EUROCODE 300      |
|--------------------------------|----------------------------------------------|-------------------|
| Foil Capacity                  | 153/183m (500/600ft)                         | 305m (1000ft)     |
| Print Head Dimensions          | 136 x 152 x 203mm                            | 136 x 218 x 203mm |
| Print Area                     | 40 x 28mm                                    |                   |
| Operating Speed — Maximum      | 700 per minute                               |                   |
| End of Foil Alarm              | Optional                                     |                   |
| Air Cylinder                   | 44 dia x 13mm                                |                   |
| Foil Width — Maximum           | 41mm                                         |                   |
| Foil Feed Adjustment           | Positive, accurate and infinitely adjustable |                   |
| Cycle Time — Minimum           | 80 milliseconds                              |                   |
| Free Air Consumption per Cycle | 254cc @ 6.8 bar                              |                   |
| Operating Air Pressure         | 4.0 to 6.8 bar (60 to 100 PSI)               |                   |
| Print Head Weight              | 4kg (8.5lbs)                                 |                   |
| Dwell Time Range               | 12 - 650 milliseconds                        |                   |
| Temperature Range              | Variable between 70 and 220°C                |                   |
| Operating Voltage              | 110/240v AC, 50/60 Hz                        |                   |
| Control Unit Dimensions        | 240 x 145 x 66mm                             |                   |