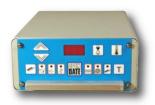

## CONTROL UNIT

The Eurocode's digital display controller enables simple yet precise control of print dwell times and operating temperatures to provide the optimum print quality. It features indicators for end of foil, open door, heater failure and temperature sensor failure.