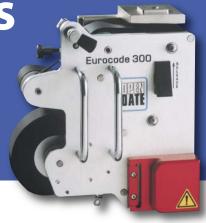

The Eurocode is a small, lightweight, user friendly Hot Foil Coding attachment typically used for overprinting text (batch and lot code information, expiry and use by dates, price marking) as well as simple graphics in any colour, on to flexible packaging materials at speeds of up to 700 cycles per minute. Prints are clear, dry, nontoxic, and are of a quality that cannot be matched by any other on-line printing process.

## **SPECIFICATIONS**

|                                | <b>EUROCODE 150/180</b>                      | EUROCODE 300      |
|--------------------------------|----------------------------------------------|-------------------|
| Foil Capacity                  | 153/183m (500/600ft)                         | 305m (1000ft)     |
| Print Head Dimensions          | 136 x 152 x 203mm                            | 136 x 218 x 203mm |
| Print Area                     | 40 x 28mm                                    |                   |
| Operating Speed — Maximum      | 700 per minute                               |                   |
| End of Foil Alarm              | Optional                                     |                   |
| Air Cylinder                   | 44 dia x 13mm                                |                   |
| Foil Width — Maximum           | 41mm                                         |                   |
| Foil Feed Adjustment           | Positive, accurate and infinitely adjustable |                   |
| Cycle Time — Minimum           | 80 milliseconds                              |                   |
| Free Air Consumption per Cycle | 254cc @ 6.8 bar                              |                   |
| Operating Air Pressure         | 4.0 to 6.8 bar (60 to 100 PSI)               |                   |
| Print Head Weight              | 4kg (8.5lbs)                                 |                   |
| Dwell Time Range               | 12 - 650 milliseconds                        |                   |
| Temperature Range              | Variable between 70 and 220°C                |                   |
| Operating Voltage              | 110/240v AC, 50/60 Hz                        |                   |
| Control Unit Dimensions        | 240 x 145 x 66mm                             |                   |