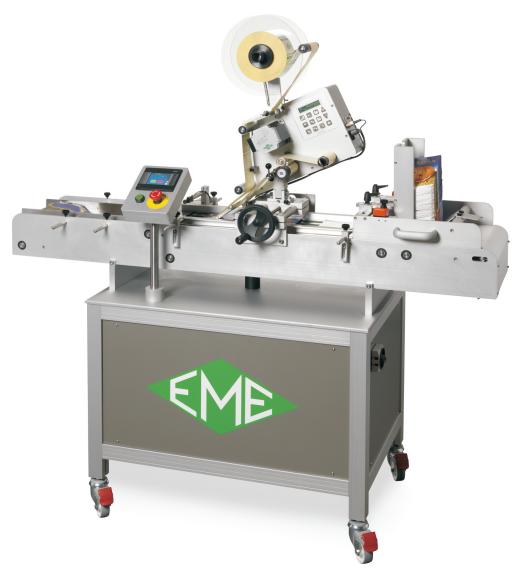

## FFS system

Flexible system

PLC control

To be used for:

- label on sheet
- ink jet print
- laser print

## Model FFS, friction feeder system.

The system is designed for separation of sheet materials from a stack and to mark the material.

The marking can be labelling, ink jet print or laser print.

The feeder function can be adjusted for different sizes and thickness of material and it can be refilled during operation.

## Specifications:

Materiale sizes:

Width: 60-250mm Length: 60-230mm Thickness: 0,5 – 3mm Transport speed: 10-30 m/min.

Operation control: PLC with 3.5" TFT touch screen in colour.

It has memory for settings and total counter.